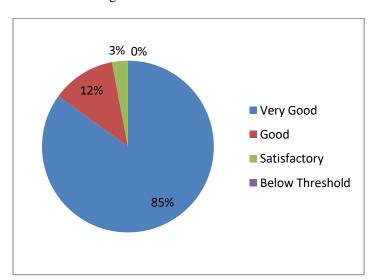

# 10. Overall rating

Principal
Srge Narayana Guru College
Chelannur, Koznikode-673 619