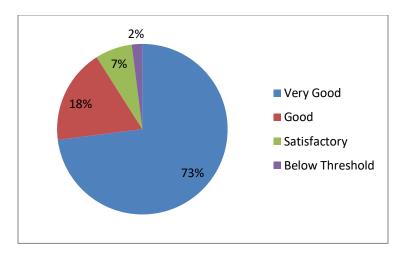

by you)
- 2. Communication skills (in terms of articulation and comprehensibility)
- 3. Sincerity/ commitment of the teacher
- 4. Interest generated by the teacher
- 5. Ability to integrate course material with environment/ other issues to provide a broader perspective
- 6. Ability to integrate content with other courses
- 7. Accessibility of teacher in and out of the class(includes availability of the teacher to motivate further study and discussion outside class)
- 8. Ability to design quizzes/tests/assignments/examinations and projects to evaluate students understanding of the course
- 9. Provision of sufficient time for feedback
- 10. Overall rating

# 1. Knowledge base of the teacher (as perceived by you)



## 2. Communication skills (in terms of articulation and comprehensibility)



### 3. Sincerity/ commitment of the teacher



### 4. Interest generated by the teacher



5. Ability to integrate course material with environment/ other issues to provide a broader perspective



### 6. Ability to integrate content with other courses



7. Accessibility of teacher in and out of the class(includes availability of the teacher to motivate further study and discussion outside class)



8. Ability to design quizzes/tests/assignments/examinations and projects to evaluate students understanding of the course



#### 9. Provision of sufficient time for feedback



# 10. Overall rating





Principal
Srge Narayana Guru College
Chelannur, Koznikode-673 619