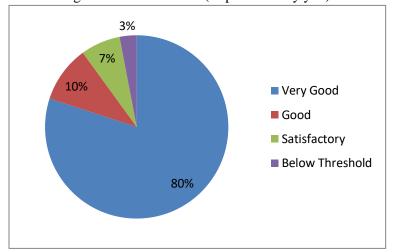

ibutes.

#### **Attributes**

- 1. Knowledge base of the teacher (as perceived by you)
- 2. Communication skills (in terms of articulation and comprehensibility)
- 3. Sincerity/ commitment of the teacher
- 4. Interest generated by the teacher
- 5. Ability to integrate course material with environment/ other issues to provide a broader perspective
- 6. Ability to integrate content with other courses
- 7. Accessibility of teacher in and out of the class(includes availability of the teacher to motivate further study and discussion outside class)
- 8. Ability to design quizzes/tests/assignments/examinations and projects to evaluate students understanding of the course
- 9. Provision of sufficient time for feedback
- 10. Overall rating

# 1. Knowledge base of the teacher (as perceived by you)



## 2. Communication skills (in terms of articulation and comprehensibility)



### 3. Sincerity/ commitment of the teacher



### 4. Interest generated by the teacher



5. Ability to integrate course material with environment/ other issues to provide a broader perspective



### 6. Ability to integrate content with other courses



7. Accessibility of teacher in and out of the class(includes availability of the teacher to motivate further study and discussion outside class)



8. Ability to design quizzes/tests/assignments/examinations and projects to evaluate students understanding of the course



#### 9. Provision of sufficient time for feedback



# 10. Overall rating





Principal
Srge Narayana Guru College
Chelannur, Koznikode-673 619