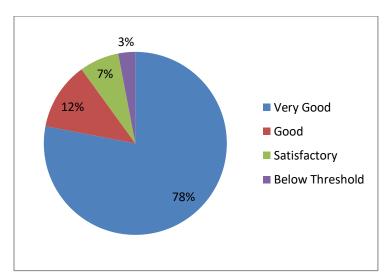

### 4. Interest generated by the teacher

5. Ability to integrate course material with environment/ other issues to provide a broader perspective