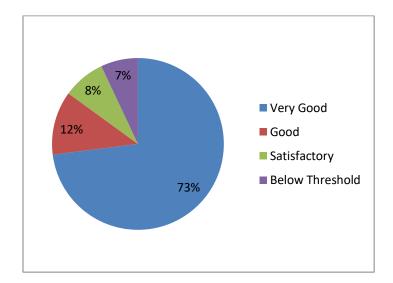

the course
- 9. Provision of sufficient time for feedback
- 10. Overall rating

# 1. Knowledge base of the teacher (as perceived by you)



## 2. Communication skills (in terms of articulation and comprehensibility)



### 3. Sincerity/ commitment of the teacher



### 4. Interest generated by the teacher



5. Ability to integrate course material with environment/ other issues to provide a broader perspective



### 6. Ability to integrate content with other courses



7. Accessibility of teacher in and out of the class(includes availability of the teacher to motivate further study and discussion outside class)



8. Ability to design quizzes/tests/assignments/examinations and projects to evaluate students understanding of the course



#### 9. Provision of sufficient time for feedback



# 10. Overall rating





Principal
Srge Narayana Guru College
Chelannur, Koznikode-673 619