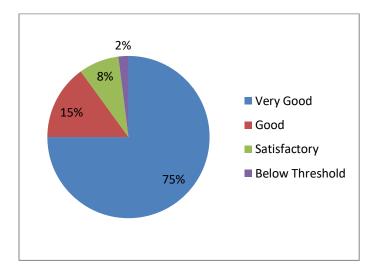

### 4. Interest generated by the teacher

5. Ability to integrate course material with environment/ other issues to provide a broader perspective