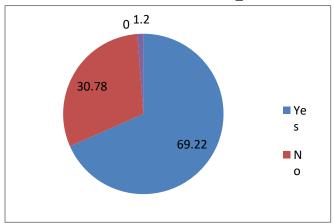

## **5.** Does the college promote the students interest in extracurricular activities according to their aptitude?

6. Is the college atmosphere helpful in developing spiritual and moral values among the students?