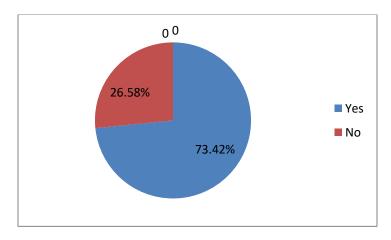

4. Does the college contribute to the inculcation of ethical values in the students?