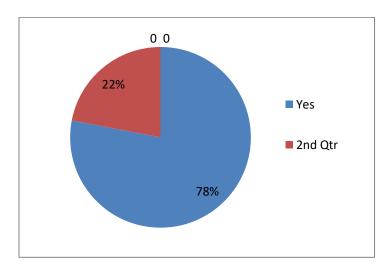

## **5.** Does the college promote the students interest in extracurricular activities according to their aptitude?

6. Is the college atmosphere helpful in developing spiritual and moral values among the students?