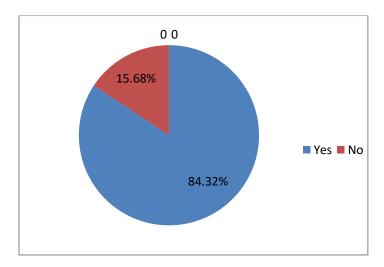

1. Are you satisfied with the teaching standard of the college?

2. Do you have the opinion that the college strive for the academic excellence of the students?

3. Does the college helps in developing social consciousness among the student?