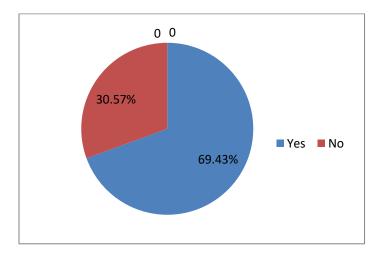

1. Are you satisfied with the teaching standard of the college?

2. Do you have the opinion that the college strive for the academic excellence of the students?

3. Does the college helps in developing social consciousness among the student?