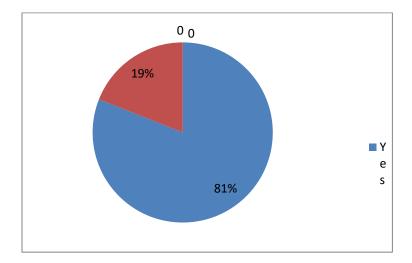

## **5.** Does the college promote the students interest in extracurricular activities according to their aptitude?

6. Is the college atmosphere helpful in developing spiritual and moral values among the students?