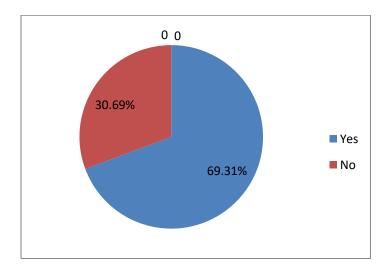

4. Does the college contribute to the inculcation of ethical values in the students?