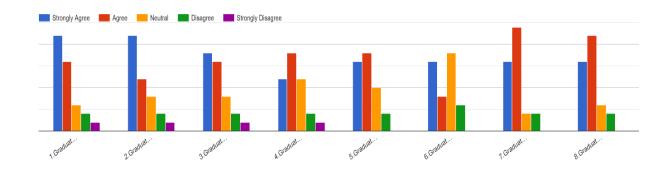

## Feedback from employers were collected based on the following attributes using Google form

- 1. Students from SreeNarayana Guru College Chelannur have good communication skills.
- 2. Students from SreeNarayana Guru College Chelannur have good technical skills.
- 3. Students from SreeNarayana Guru College Chelannur have good behavioral skills.
- 4. Students from SreeNarayana Guru College Chelannur have good managerial skills.
- 5. Students from SreeNarayana Guru College Chelannur have good leadership quality.
- 6.Students from SreeNarayana Guru College Chelannur are well updated in their subject knowledge.
- 7. Students from SreeNarayana Guru College Chelannur have high moral values.
- 8. Students from SreeNarayana Guru College Chelannur have high professional ethics.