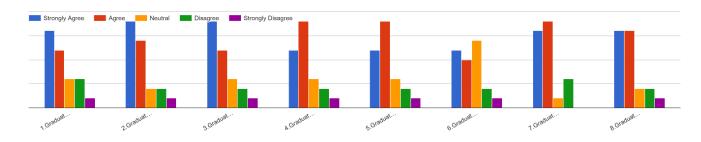

## Feedback from employers were collected based on the following attributes using Google form

- 1. Students from SreeNarayana Guru College Chelannur have good communication skills.
- 2.Studentsfrom SreeNarayana Guru College Chelannur have good technical skills.
- 3. Studentsfrom SreeNarayana Guru College Chelannur have good behavioral skills.
- 4. Studentsfrom SreeNarayana Guru College Chelannur have good managerial skills.
- 5. Studentsfrom SreeNarayana Guru College Chelannur have good leadership quality.
- 6.Studentsfrom SreeNarayana Guru College Chelannur are well updated in their subject knowledge.
- 7. Studentsfrom SreeNarayana Guru College Chelannur have high moral values.
- 8. Studentsfrom SreeNarayana Guru College Chelannur have high professional ethics.