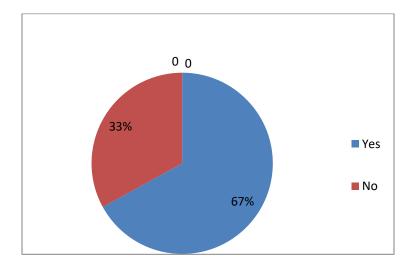

5.Do the Graduates/Postgraduates from Sree Narayana Guru College Chelannur have good managerial skills?

6.Do the Graduates/Postgraduates from Sree Narayana Guru College Chelannur have good leadership quality?