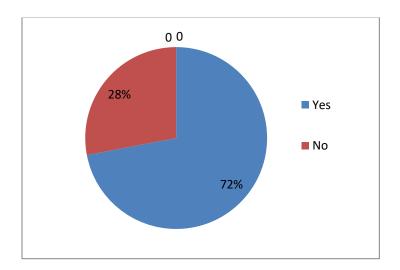

7.Are the Graduates/Postgraduates from Sree Narayana Guru College Chelannur well updated in their subject knowledge?

8.Do the Graduates/Postgraduates from Sree Narayana Guru College Chelannur have high moral values?