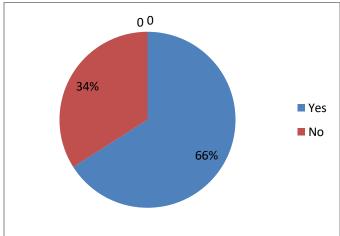

3.Are the Graduates/Postgraduates from Sree Narayana Guru College Chelannur up-to-date in technical skills?

4.Do the Graduates/Postgraduates from Sree Narayana Guru College Chelannur have good interpersonal skills?