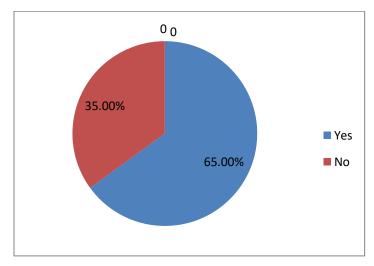

3.Are the Graduates/Postgraduates from Sree Narayana Guru College Chelannur up-to-date in technical skills?

4.Do the Graduates/Postgraduates from Sree Narayana Guru College Chelannur have good interpersonal skills?