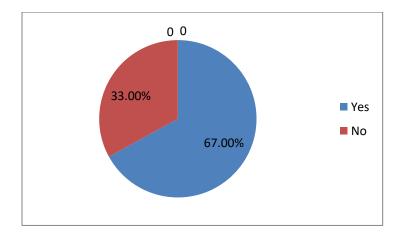

3.Are the Graduates/Postgraduates from Sree Narayana Guru College Chelannur up-to-date in technical skills?

4.Do the Graduates/Postgraduates from Sree Narayana Guru College Chelannur have good interpersonal skills?