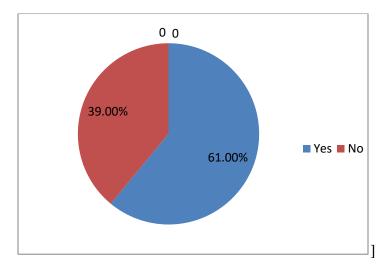

1. Do the Graduates/Postgraduates from Sree Narayana Guru College Chelannur have good communication skills?

2.Are the Graduates/Postgraduates from Sree Narayana Guru College Chelannur adept in making presentations?