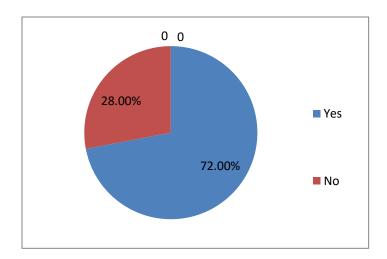

1. Do the Graduates/Postgraduates from Sree Narayana Guru College Chelannur have good communication skills?

2.Are the Graduates/Postgraduates from Sree Narayana Guru College Chelannur adept in making presentations?