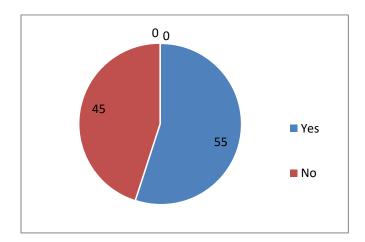

5.Do the Graduates/Postgraduates from Sree Narayana Guru College Chelannur have good managerial skills?

6.Do the Graduates/Postgraduates from Sree Narayana Guru College Chelannur have good leadership quality?