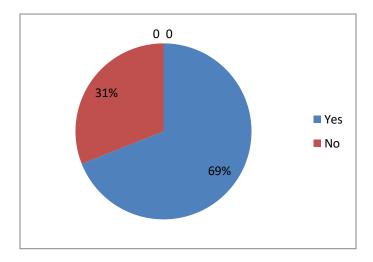

1. Do the Graduates/Postgraduates from Sree Narayana Guru College Chelannur have good communication skills?

2.Are the Graduates/Postgraduates from Sree Narayana Guru College Chelannur adept in making presentations?