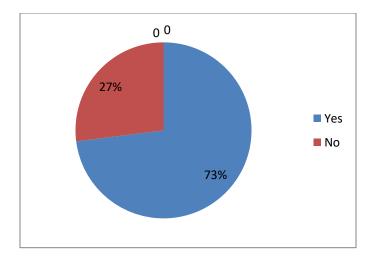

7.Are the Graduates/Postgraduates from Sree Narayana Guru College Chelannur well updated in their subject knowledge?

8.Do the Graduates/Postgraduates from Sree Narayana Guru College Chelannur have high moral values?