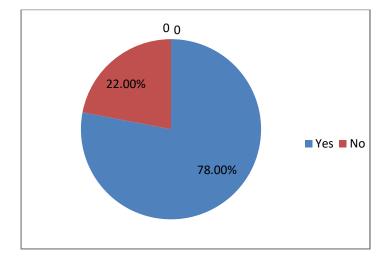

1. Was your degree relevant to your present job/course career?

2. Do you feel that the quality of education imparted in the college was excellent?

3. Did the academic initiatives taken by the college increase the employability of the students?