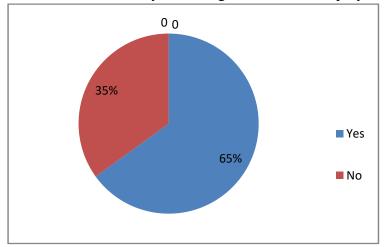

7. Did the skills acquired during the course of your study benefit your professional life?

8. Did the course curriculum fulfill your expectations?

9.Did the college organize activities that ensure your overall development?