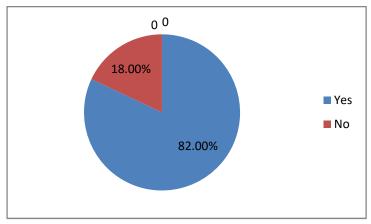

4. Did the college library provide access to prescribed books required for your curriculum?

5. Was the course content delivery by the faculty up to expectations?

6. Has the academic initiatives taken by the college such as innovative teaching-learning methodologies, seminars, workshops, projects, study tours, etc. improved the competence of the students.