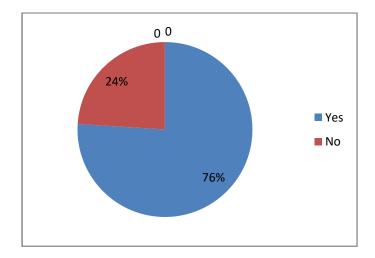

4. Did the college library provide access to prescribed books required for your curriculum?

5. Was the course content delivery by the faculty up to expectations?

6. Has the academic initiatives taken by the college such as innovative teaching-learning methodologies, seminars, workshops, projects, study tours, etc. improved the competence of the students.