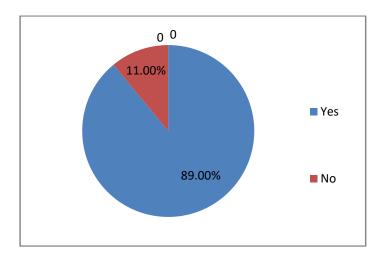

1. Was your degree relevant to your present job/course career?

2. Do you feel that the quality of education imparted in the college was excellent?

3. Did the academic initiatives taken by the college increase the employability of the students?