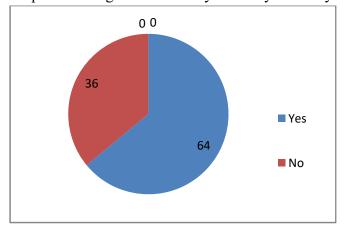

7. Did the skills acquired during the course of your study benefit your professional life?

8. Did the course curriculum fulfill your expectations?

9.Did the college organize activities that ensure your overall development?