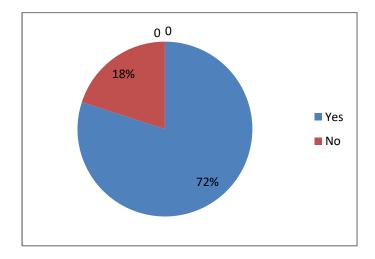

1. Was your degree relevant to your present job/course career?

2. Do you feel that the quality of education imparted in the college was excellent?

3. Did the academic initiatives taken by the college increase the employability of the students?