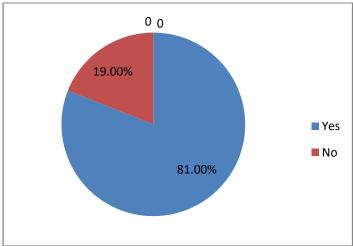

4. Did the college library provide access to prescribed books required for your curriculum?

5. Was the course content delivery by the faculty up to expectations?

6. Has the academic initiatives taken by the college such as innovative teaching-learning methodologies, seminars, workshops, projects, study tours, etc. improved the competence of the students.