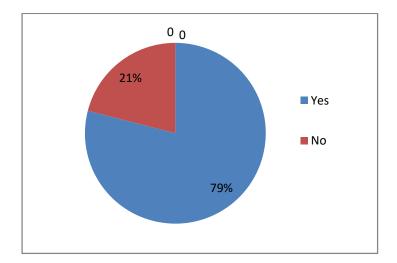

10. Was the infrastructure of the college conducive to learning?

Principal
Srga Narayana Guru College
Chelaganur, Koznikode-673 616