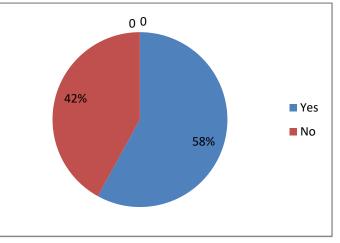

7. Did the skills acquired during the course of your study benefit your professional life?

8. Did the course curriculum fulfill your expectations?

9.Did the college organize activities that ensure your overall development?