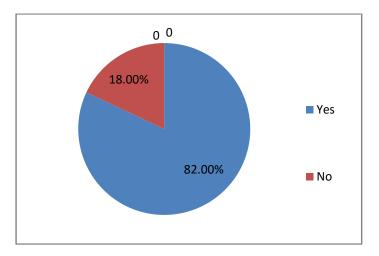

1. Was your degree relevant to your present job/course career?

2. Do you feel that the quality of education imparted in the college was excellent?

3. Did the academic initiatives taken by the college increase the employability of the students?