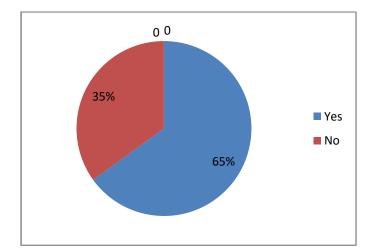

## 2018-2019

Feedbacks from alumni were collected using questionnaire issued while conducting alumni meeting. The following questions were included in the questionnaire.

- 1. Was your degree relevant to your present job/ course career?
- 2. Do you feel that the quality of education imparted in the college was excellent?
- 3. Did the academic initiative taken by the college increase the employability of the students?
- 4. Did the college library provide access to prescribed books required for your curriculum?
- 5. Was the course content delivery by the faculty up to expectations?
- 6. Has the academic initiatives taken by the college such as innovative teaching-learning methodologies, seminars, workshops, projects, study tours, etc. improved the competence of the students.
- 7. Did the skills acquired during the course of your study benefit your professional life?
- 8. Did the course curriculum fulfill your expectations?
- 9. Did the college organize activities that ensure your overall development?
- 10. Was the infrastructure of the college conducive to learning?