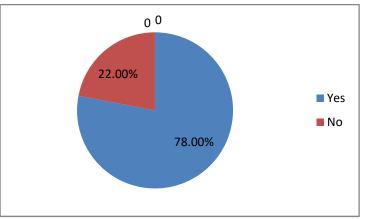

1. Was your degree relevant to your present job/course career?

2. Do you feel that the quality of education imparted in the college was excellent?

3. Did the academic initiatives taken by the college increase the employability of the students?