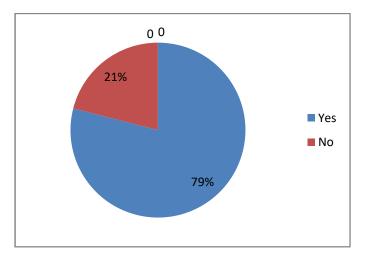

## 2018-2019

Feedbacks from alumni were collected using questionnaire issued while conducting alumni meeting. The following questions were included in the questionnaire.

- 1. Was your degree relevant to your present job/ course career?
- 2. Do you feel that the quality of education imparted in the college was excellent?
- 3. Did the academic initiative taken by the college increase the employability of the students?
- 4. Did the college library provide access to prescribed books required for your curriculum?
- 5. Was the course content delivery by the faculty up to expectations?
- 6. Has the academic initiatives taken by the college such as innovative teaching-learning methodologies, seminars, workshops, projects, study tours, etc. improved the competence of the students.
- 7. Did the skills acquired during the course of your study benefit your professional life?
- 8. Did the course curriculum fulfill your expectations?
- 9. Did the college organize activities that ensure your overall development?
- 10. Was the infrastructure of the college conducive to learning?