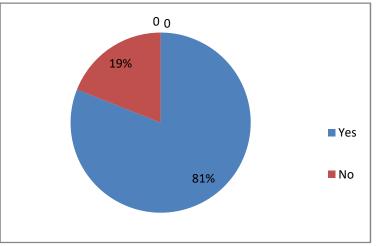

7. Did the skills acquired during the course of your study benefit your professional life?

8. Did the course curriculum fulfill your expectations?

9.Did the college organize activities that ensure your overall development?