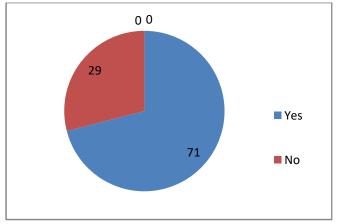

4. Did the college library provide access to prescribed books required for your curriculum?

5. Was the course content delivery by the faculty up to expectations?

6. Has the academic initiatives taken by the college such as innovative teaching-learning methodologies, seminars, workshops, projects, study tours, etc. improved the competence of the students.