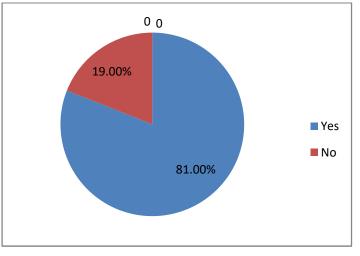

4. Did the college library provide access to prescribed books required for your curriculum?

5. Was the course content delivery by the faculty up to expectations?

6. Has the academic initiatives taken by the college such as innovative teaching-learning methodologies, seminars, workshops, projects, study tours, etc. improved the competence of the students.