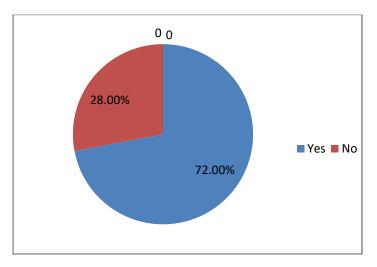

1. Was your degree relevant to your present job/course career?

2. Do you feel that the quality of education imparted in the college was excellent?

3. Did the academic initiatives taken by the college increase the employability of the students?