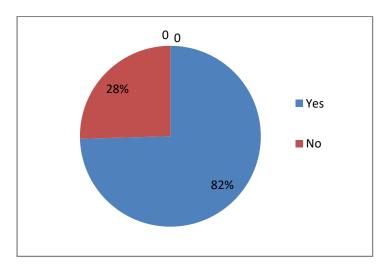

10. Was the infrastructure of the college conducive to learning?

Principal Sree Narayana Guru College Chelagnur, Keghikode-673 619,