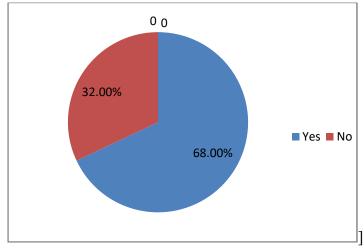

1. Was your degree relevant to your present job/course career?

2. Do you feel that the quality of education imparted in the college was excellent?

3. Did the academic initiatives taken by the college increase the employability of the students?