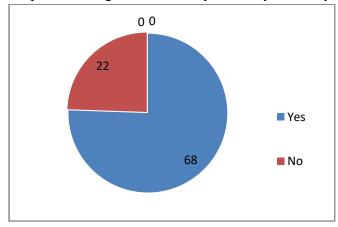

4. Did the college library provide access to prescribed books required for your curriculum?

5. Was the course content delivery by the faculty up to expectations?

6. Has the academic initiatives taken by the college such as innovative teaching-learning methodologies, seminars, workshops, projects, study tours, etc. improved the competence of the students.