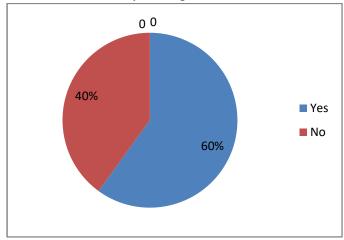

4. Did the college library provide access to prescribed books required for your curriculum?

5. Was the course content delivery by the faculty up to expectations?

6. Has the academic initiatives taken by the college such as innovative teaching-learning methodologies, seminars, workshops, projects, study tours, etc. improved the competence of the students.