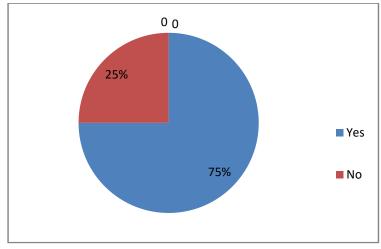

4. Did the college library provide access to prescribed books required for your curriculum?

5. Was the course content delivery by the faculty up to expectations?

6. Has the academic initiatives taken by the college such as innovative teaching-learning methodologies, seminars, workshops, projects, study tours, etc. improved the competence of the students.