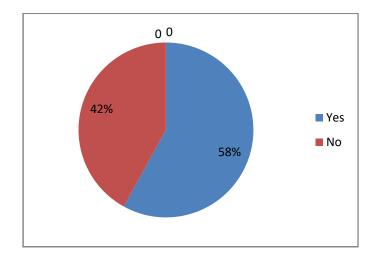

4. Did the college library provide access to prescribed books required for your curriculum?

5. Was the course content delivery by the faculty up to expectations?

6. Has the academic initiatives taken by the college such as innovative teaching-learning methodologies, seminars, workshops, projects, study tours, etc. improved the competence of the students.