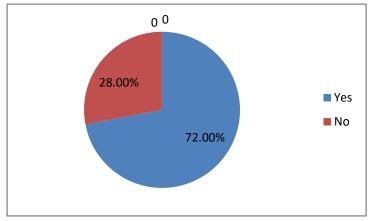

1. Was your degree relevant to your present job/course career?

2. Do you feel that the quality of education imparted in the college was excellent?

3. Did the academic initiatives taken by the college increase the employability of the students?