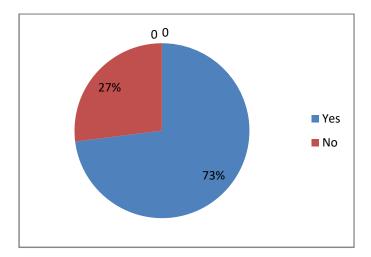

1. Was your degree relevant to your present job/course career?

2. Do you feel that the quality of education imparted in the college was excellent?

3. Did the academic initiatives taken by the college increase the employability of the students?