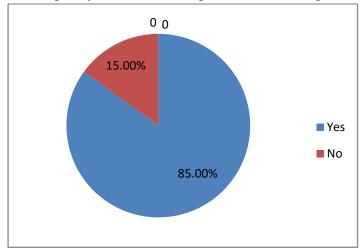

1. Was your degree relevant to your present job/course career?

2. Do you feel that the quality of education imparted in the college was excellent?

3. Did the academic initiatives taken by the college increase the employability of the students?