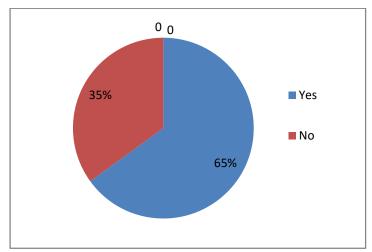

4. Did the college library provide access to prescribed books required for your curriculum?

5. Was the course content delivery by the faculty up to expectations?

6. Has the academic initiatives taken by the college such as innovative teaching-learning methodologies, seminars, workshops, projects, study tours, etc. improved the competence of the students.