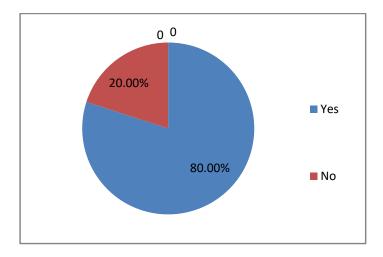

1. Was your degree relevant to your present job/course career?

2. Do you feel that the quality of education imparted in the college was excellent?

3. Did the academic initiatives taken by the college increase the employability of the students?