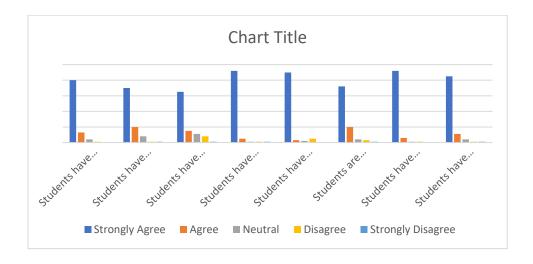

## FEEDBACK FROM EMPLOYERS ON THE COMPETENCY OF THEIR EMPLOYEES WHO WERE ONCE THE STUDENTS OF OUR COLLEGE (2023-24)

Feedback from employers were collected based on the following attributes using Google form

- 1. Students from SreeNarayana Guru College Chelannur have good communication skills.
- 2. Students from SreeNarayana Guru College Chelannur have good technical skills.
- 3. Students from SreeNarayana Guru College Chelannur have good behavioral skills.
- 4. Students from SreeNarayana Guru College Chelannur have good managerial skills.
- 5. Students from SreeNarayana Guru College Chelannur have good leadership quality.
- 6.Students from SreeNarayana Guru College Chelannur are well updated in their subject knowledge.
- 7. Students from SreeNarayana Guru College Chelannur have high moral values.
- 8. Students from SreeNarayana Guru College Chelannur have high professional ethics.